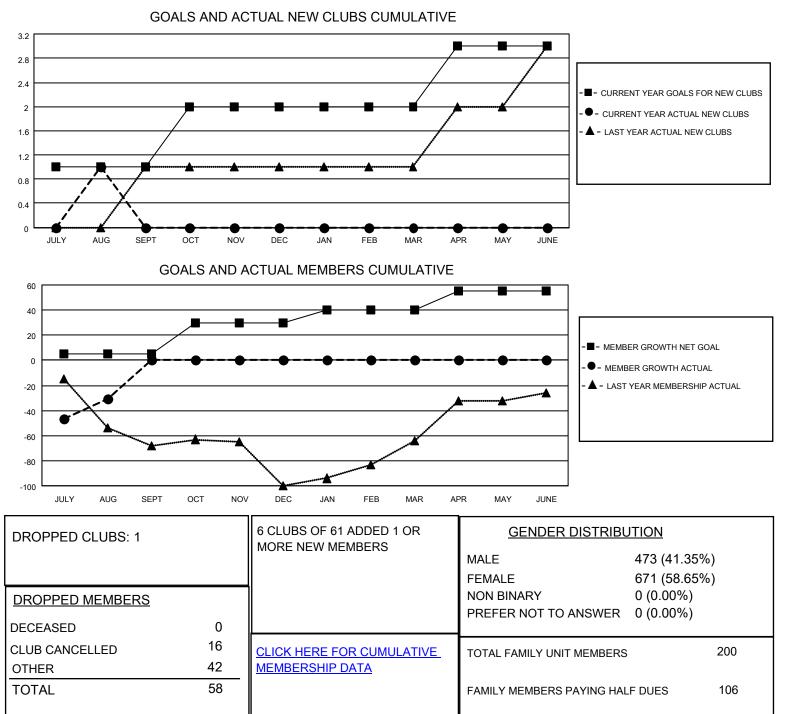

## LOCATION TURKEY

District 118 R

Results as of: 8/31/2022

| Clubs                 |               |           |               | Members               |                        |                         |                                                    |
|-----------------------|---------------|-----------|---------------|-----------------------|------------------------|-------------------------|----------------------------------------------------|
| RESULTS FOR 2022-2023 |               |           |               | RESULTS FOR 2022-2023 |                        |                         |                                                    |
| QUARTER               | NEW CLUB GOAL | NEW CLUBS | DROPPED CLUBS | QUARTER               | BER GROWTH NET<br>GOAL | MEMBER GROWTH<br>ACTUAL | DROPPED<br>MEMBERS ACTUAL<br>(including transfers) |
| JULY/AUG/SEPT         | 1             | 1         | 1             | JULY/AUG/SEPT         | 5                      | 42                      | 58                                                 |
| OCT/NOV/DEC           | 1             | 0         | 0             | OCT/NOV/DEC           | 25                     | 0                       | 0                                                  |
| JAN/FEB/MAR           | 0             | 0         | 0             | JAN/FEB/MAR           | 10                     | 0                       | 0                                                  |
| APR/MAY/JUNE          | 1             | 0         | 0             | APR/MAY/JUNE          | 15                     | 0                       | 0                                                  |